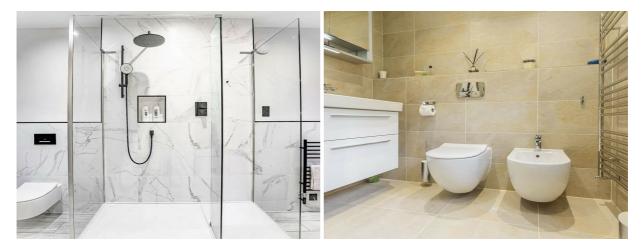

esort consists of the ground floor with entrance hall and staircase, guest toilet, living/dining area, with open-plan kitchen and pantry, double bedroom with ensuite bathroom and huge wardrobe. Large terraces with sitting areas and and a heated pool.

First floor with staircase, hallway/landing, 2 double bedrooms with a shared bathroom.

- Windows with Climalit glass 5+5/chamber/6+6
- Fully fitted kitchen with Bosch appliances
- Interior and exterior floor from Saloni
- Bathroom walls from Saloni
- Bathrooms from Roca, Series the Gap or from Jacob Delafon
- Water-based underfloor heating
- Pivoting entrance door ceiling high and 1,50 m wide
- Invisible interior doors ceiling high and 1,00 m wide
- and much more

\*\*Images and CGIs of bathrooms and kitchens are shown as examples only\*\*