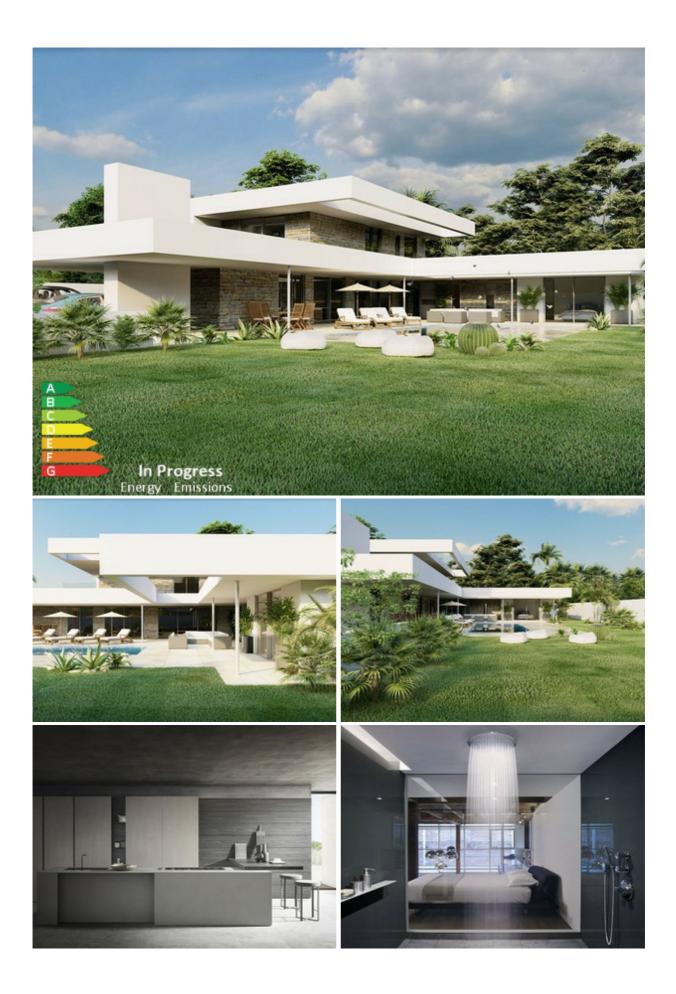

Müllabfuhrgebühren (Basura)

Your dream villa on the Costa del Sol - built within 6-8 months

- SAVE Time
- SAVE Money
- PROTECT our planet A rated energy efficiency at completion

This sea-view villa in Valle Romano Golf Resort consists of the ground floor with entrance hall and staircase, guest toilet, living/dining area, with open-plan kitchen and pantry, double bedroom with ensuite bathroom and huge wardrobe. Large terraces with sitting areas and and a heated pool.

First floor with staircase, hallway/landing, 2 double bedrooms with a shared bathroom.

- Windows with Climalit glass 5+5/chamber/6+6
- Fully fitted kitchen with Bosch appliances
- Interior and exterior floor from Saloni
- Bathroom walls from Saloni
- Bathrooms from Roca, Series the Gap or from Jacob Delafon
- Water-based underfloor heating
- Pivoting entrance door ceiling high and 1,50 m wide
- Invisible interior doors ceiling high and 1,00 m wide
- and much more