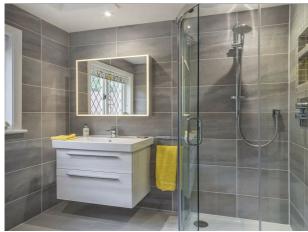

ort consists of the ground floor with entrance hall and staircase, guest toilet, living/dining area, with open-plan kitchen and pantry, double bedroom with ensuite bathroom and huge wardrobe. Large terraces with sitting areas and and a heated pool.

First floor with staircase, hallway/landing, 2 double bedrooms with a shared bathroom.

- Windows with Climalit glass 5+5/chamber/6+6
- Fully fitted kitchen with Bosch appliances
- Interior and exterior floor from Saloni
- Bathroom walls from Saloni
- Bathrooms from Roca, Series the Gap or from Jacob Delafon
- Water-based underfloor heating
- Pivoting entrance door ceiling high and 1,50 m wide
- Invisible interior doors ceiling high and 1,00 m wide
- and much more

\*\*Images and CGIs of bathrooms and kitchens are shown as examples only\*\*